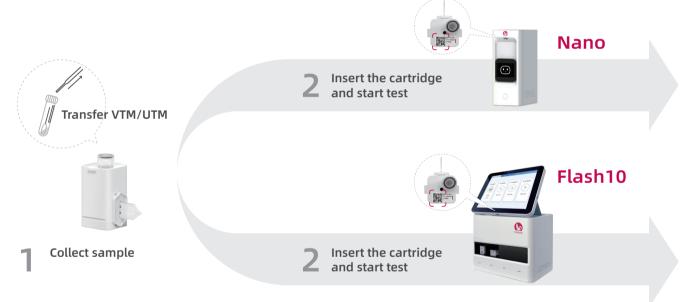

| Integrated workflow                   | , , , , , , , , , , , , , , , , , , ,  | Fully automated process for extraction, amplification and result interpretation with FlashDetect™ system |  |  |
| Compatible Instrument                 | FlashDetect™ Flash10 and Na            | FlashDetect™ Flash10 and Nano                                                                            |  |  |
| Storage Temperature                   | 2-28°C                                 |                                                                                                          |  |  |
|                                       |                                        |                                                                                                          |  |  |



# WORKFLOW



# **ORDERING INFORMATION**

### **Compatible Instrument**

| Model                | Throughput | Dimensions (L x W x H) |
|----------------------|------------|------------------------|
| FlashDetect™ Nano    | 1          | 12.5 x 22 x 29.5 cm    |
| FlashDetect™ Flash10 | 4          | 38 x 28.7 x 35 cm      |

### Cartridge

| Product                                | Pack Size | Catalog #     |
|----------------------------------------|-----------|---------------|
| FlashDetect™ LyocartE<br>MRSA/SA assay | 24 tests  | 6018020305-CE |



# **Coyote Bioscience Co., Ltd.**

H.O.: Building 22, Zone 3, Gaolizhang Road, Haidian District, Beijing 100095, China. Tel: +86 10 64844237 Email: sales@coyotebio.com